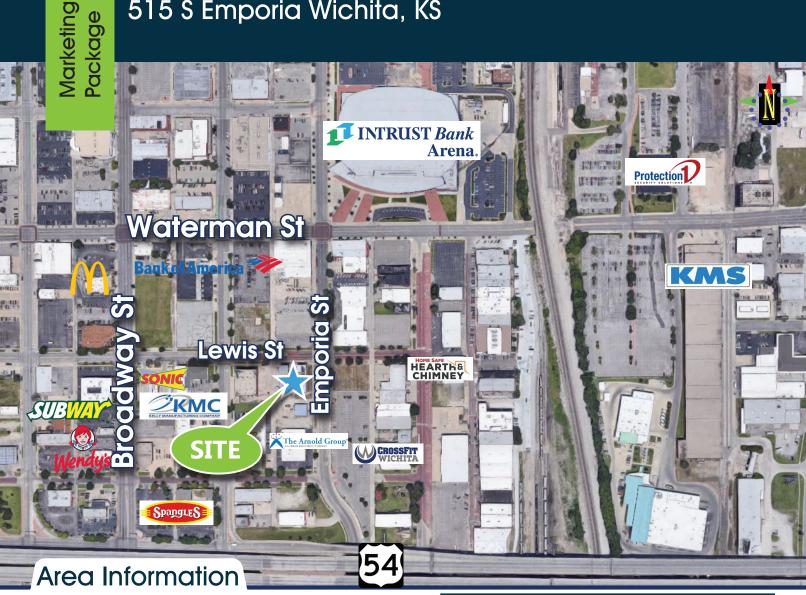

## Centrally Located Flex Space 515 S Emporia Wichita, KS

Area Neighbors: Intrust Bank Arena, Commerce Street Art District, Fidelity Bank Development, KMS, Spangles, Crossfit Wichita, KMC, Sonic, Wendy's, Subway, Bank of America, Hearth & Chimney, Protection 1, and many more!