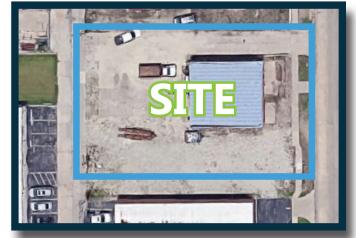

## **Leasing Information**

Lease Rate: \$1,800/Month

Space Available: 2,112 SF Lease Type: Gross Zoning: CBD

- ✓ Office, Warehouse, Studio
- √ Ample Parking
- ✓ Close proximity to Intrust Bank Arena
- √ Large Lot
- ✓ Close to both US-54 & I-135