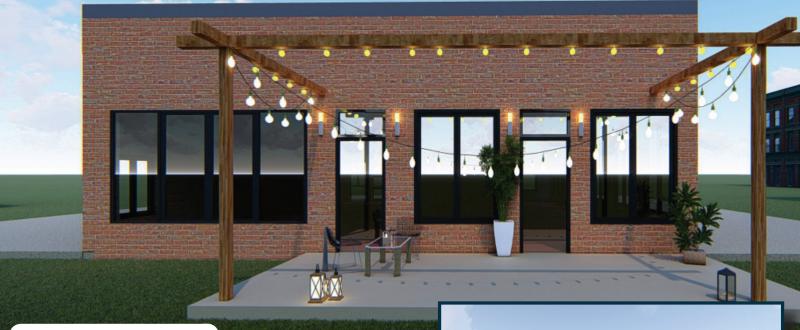

## Centrally Located Flex Space 515 S Emporia Wichita, KS

## **Leasing Information**

Lease Rate: \$1,800/Month

Space Available: 2,112 SF Lease Type: Gross Zoning: CBD

- ✓ Office, Warehouse, Studio
- √ Ample Parking
- ✓ Close proximity to Intrust Bank Arena
- √ Large Lot
- ✓ Close to both US-54 & I-135